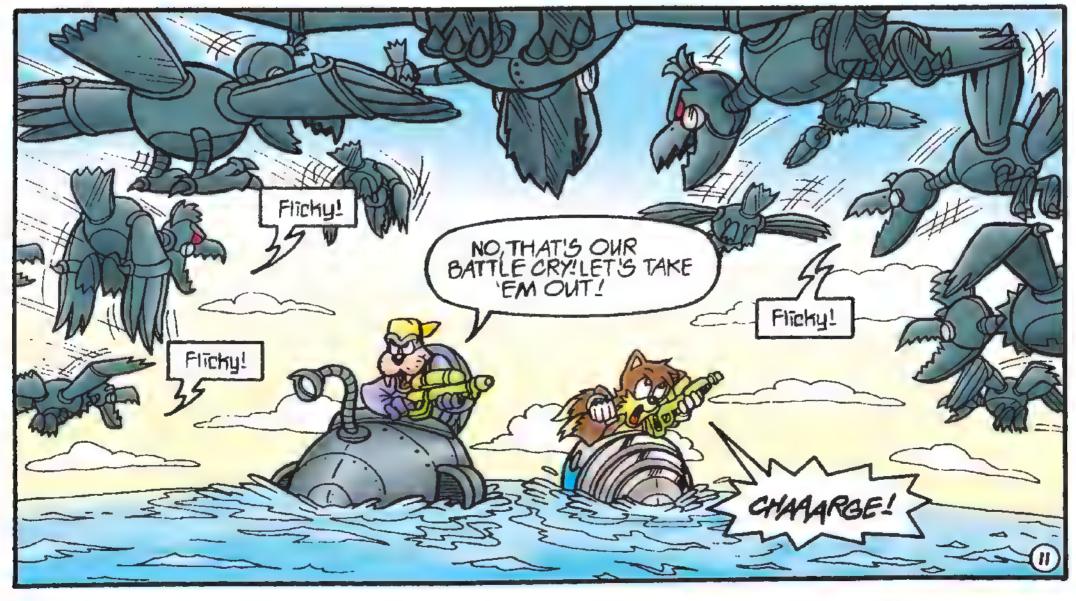

The Flickie Zone!

Unfortunately for the inhabitants of the planet Mobius.

the evil **Doctor Ivo Robotnik** has detected this unusual location.

He intends to plunder flickie Island's natural resources to

fuel his own nefarious schemes.

And so the stage is set. Some and The Erecton Pighters must prevent Robotnik from destroying the last pristine eco-system on Mobius—not to mention stopping Ivo's acquisition of the hidden treasure inside the flickie Zone! But this time, the Doctor is prepared for his enemies. hoo boy, is he prepared!